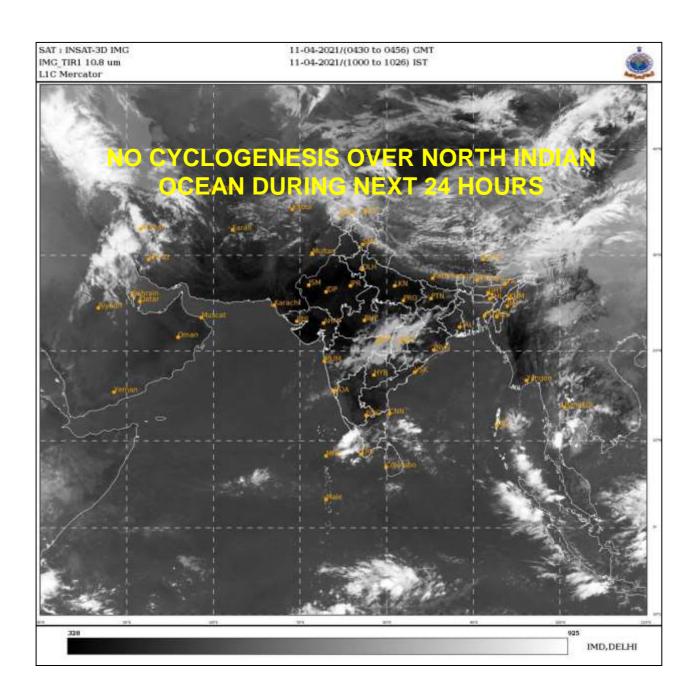

#### **BAY OF BENGAL:**

SCATTERED LOW AND MEDIUM CLOUDS WITH EMBEDDED MODERATE TO INTENSE CONVECTION LAY OVER SOUTHWEST BAY OF BENGAL & ANDAMAN SEA.

#### **ARABIAN SEA:**

SCATTERED LOW AND MEDIUM CLOUDS WITH EMBEDDED INTENSE TO VERY INTENSE CONVECTION LAY OVER SOUTHEAST ARABIAN SEA OFF KERELA COAST & NEIGHBOURHOOD. SCATTERED LOW AND MEDIUM CLOUDS WITH EMBEDDED MODERATE TO INTENSE CONVECTION LAY OVER SOUTHCENTRAL ARABIAN SEA & COMORIN.

### PROBABILITY OF CYCLOGENESIS(FORMATION OF DEPRESSION) DURING NEXT 120 HRS:

| 24 HOURS | 24-48 HOURS | 48-72 HOURS | 72-96 HOURS | 96-120 HOURS |
|----------|-------------|-------------|-------------|--------------|
| NIL      | NIL         | NIL         | NIL         | NIL          |

## PROBABILITY OF CYCLOGENESIS(FORMATION OF DEPRESSION) DURING NEXT 120 HRS:

| 24 HOURS | 24-48 HOURS | 48-72 HOURS | 72-96 HOURS | 96-120 HOURS |
|----------|-------------|-------------|-------------|--------------|
| NIL      | NIL         | NIL         | NIL         | NIL          |